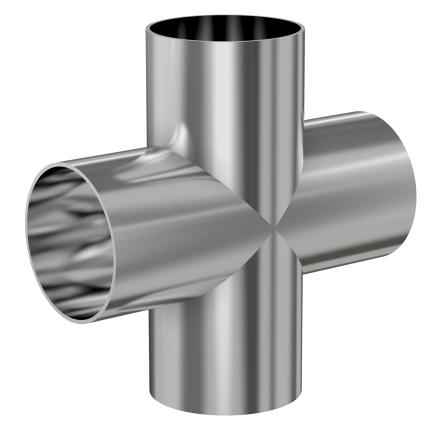

# Weld 4-way cross 2.5" OD 4-way cross, tumble finish

Part number: G-9W-250

# Weld 4-way cross

### 2.5" OD 4-way cross, tumble finish

- Use wled fittings and tubing to create unique pump line geometries
- Fittings with extended tangents ideal for orbital welders
- Contact us at 800-824-4166 to find out about Nor-Cal's custom weldment offerings

#### G-9W-250

| Parameters        | Specifications                      |
|-------------------|-------------------------------------|
| Tube OD           | 2-1/2"                              |
| Cross Type        | 4-Way                               |
| Material          | 304 stainless                       |
| Port Length       | 3.00"                               |
| Wall Thickness    | 0.065"                              |
| Finish            | Tumble                              |
| Vacuum Range      | 1 · 10 <sup>-13</sup> mbar to 1 bar |
| Temperature Range | -200 °C to 450 °C                   |
| Weight            | 1.18 lbs                            |