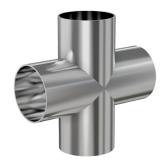

# Weld 4-way cross 2.5" OD 4-way cross, tumble finish

Part number: G-9W-250





# Weld 4-way cross

### 2.5" OD 4-way cross, tumble finish

- Use wled fittings and tubing to create unique pump line geometries
- Fittings with extended tangents ideal for orbital welders
- Contact us at 800-824-4166 to find out about Nor-Cal's custom weldment offerings

Dimensions (in inches)

Dim A Dim C 3.00"

0.065"



Similar Image



#### G-9W-250

| Parameters        | Specifications                      |
|-------------------|-------------------------------------|
| Tube OD           | 2-1/2"                              |
| Cross Type        | 4-Way                               |
| Material          | 304 stainless                       |
| Port Length       | 3.00"                               |
| Wall Thickness    | 0.065"                              |
| Finish            | Tumble                              |
| Vacuum Range      | 1 · 10 <sup>-13</sup> mbar to 1 bar |
| Temperature Range | -200 °C to 450 °C                   |
| Weight            | 1.18 lbs                            |

www.n-c.com Part number: G-9W-250 NC0721A Page 2

# **VACUUM SOLUTIONS FOR INDUSTRY & RESEARCH**

Nor-Cal