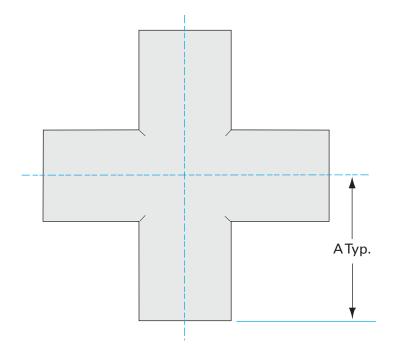

Dimensions (in inches)

Dim A Dim C 3.00"

0.065"

Similar Image

#### G-9W-250

| Parameters        | Specifications                      |
|-------------------|-------------------------------------|
| Tube OD           | 2-1/2"                              |
| Cross Type        | 4-Way                               |
| Material          | 304 stainless                       |
| Port Length       | 3.00"                               |
| Wall Thickness    | 0.065"                              |
| Finish            | Tumble                              |
| Vacuum Range      | 1 · 10 <sup>-13</sup> mbar to 1 bar |
| Temperature Range | -200 °C to 450 °C                   |
| Weight            | 1.18 lbs                            |